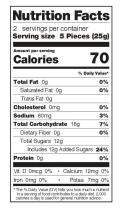

#### **ENERGY CHEWS WITH CAFFEINE**

sour cherry

with caffeine

- All Viscosities
- 2 ml. 150 ml.
- Hot Fill

#### **Nutrition Facts** Serving Size 1 packet (34d Calories 100 Fat Cal. 0 %DV 0% Total Fat Og Sodium 90mg 4% Potassium 55mg 2% Total Carb. 24g 8% Dietary Fiber 0g 0% Sugars 12g Protein Og Not a significant source of Saturated Fat. Trans Fat. Cholesterol, Vitamin A, Vitamin C, Calcium, or Iron. \*Percent Daily Values (DV) are based on a 2,000 calorie diet.