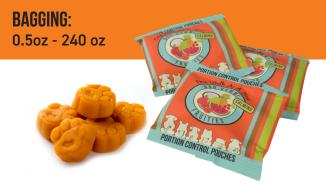

ATERMELON, GRAPERFUIT), COLORED WITH FRUIT AND VEGETABLE CONCENTRATES (CARROT & SWEET POTATO), TURMERIC EXTRACT FOR COLOR, STEVIA EXTRACT.

Ingredients: Tapioca Syrup,

Cane Sugar, Water, Pectin, Cherry Powder, Citric Acid,

Lactic Acid, Sea Salt, Green

Tea Extract

#### **ENERGY CHEWS WITH CAFFEINE**

sour cherry

with caffeine





- All Viscosities
- 2 ml. 150 ml.
- Hot Fill



#### **ENERGY GEL**



#### **Nutrition Facts** Serving Size 1 packet (34d Calories 100 Fat Cal. 0 %DV 0% Total Fat Og Sodium 90mg 4% Potassium 55mg 2% Total Carb. 24g 8% Dietary Fiber 0g 0% Sugars 12g Protein Og Not a significant source of Saturated Fat. Trans Fat. Cholesterol, Vitamin A, Vitamin C, Calcium, or Iron. \*Percent Daily Values (DV) are based on a 2,000 calorie diet.



# **FINISHING AND PACKING**



**CARTONING:** 64 - 750 Cubic i



#### **BOTTLING:** All Sizes - Dry