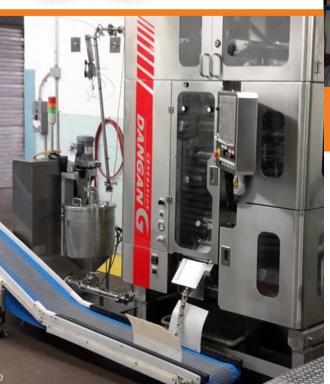

FLAVORS (LEMONADE, TROPICAL, WATERMELON, GRAPERFUIT), COLORED WITH FRUIT AND VEGETABLE CONCENTRATES (CARROT & SWEET POTATO), TURMERIC EXTRACT FOR COLOR, STEVIA EXTRACT.

Ingredients: Tapioca Syrup,

Cane Sugar, Water, Pectin, Cherry Powder, Citric Acid,

Lactic Acid, Sea Salt, Green

Tea Extract

#### **ENERGY CHEWS WITH CAFFEINE**

sour cherry

with caffeine





- All Viscosities
- 2 ml. 150 ml.
- Hot Fill



#### **ENERGY GEL**



#### **Nutrition Facts** Serving Size 1 packet (34d Calories 100 Fat Cal. 0 %DV 0% Total Fat Og Sodium 90mg 4% Potassium 55mg 2% Total Carb. 24g 8% Dietary Fiber 0g 0% Sugars 12g Protein Og Not a significant source of Saturated Fat. Trans Fat. Cholesterol, Vitamin A, Vitamin C, Calcium, or Iron. \*Percent Daily Values (DV) are based on a 2,000 calorie diet.



# **FINISHING AND PACKING**



**CARTONING:** 64 - 750 Cubic i



#### **BOTTLING:** All Sizes - Dry