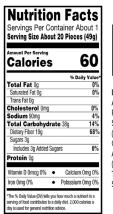

### LOW SUGAR GUMMY BEARS

38g CARBS - 19g FIBER - 13g Allulose = 6g Net Carbs

> INGREDIENTS: SOLUBLE CORN FIBER, ALLULOSE, ORGANIC CANE SUGAR, RICE FLOUR, CITRIC ACID, PECTIN, SODIUM CITRATE, NATURAL FLAVORS (LEMONADE, TROPICAL, WATERMELON, GRAPERFUIT), COLORED WITH FRUIT AND VEGETABLE CONCENTRATES (CARROT & SWEET POTATO), TURMERIC EXTRACT FOR COLOR, STEVIA EXTRACT.