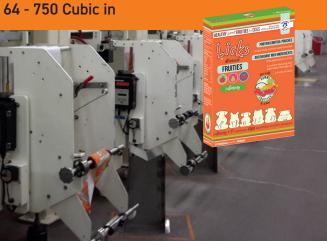

H FRUIT AND VEGETABLE CONCENTRATES (CARROT & SWEET POTATO), TURMERIC EXTRACT FOR COLOR, STEVIA EXTRACT.

Ingredients: Tapioca Syrup,

Cane Sugar, Water, Pectin, Cherry Powder, Citric Acid,

Lactic Acid, Sea Salt, Green

Tea Extract

#### **ENERGY CHEWS WITH CAFFEINE**

sour cherry

with caffeine





- All Viscosities
- 2 ml. 150 ml.
- Hot Fill



#### **ENERGY GEL**



#### **Nutrition Facts** Serving Size 1 packet (34d Calories 100 Fat Cal. 0 %DV 0% Total Fat Og Sodium 90mg 4% Potassium 55mg 2% Total Carb. 24g 8% Dietary Fiber 0g 0% Sugars 12g Protein Og Not a significant source of Saturated Fat. Trans Fat. Cholesterol, Vitamin A, Vitamin C, Calcium, or Iron. \*Percent Daily Values (DV) are based on a 2,000 calorie diet.



# **FINISHING AND PACKING**



**CARTONING:** 64 - 750 Cubic i



#### **BOTTLING:** All Sizes - Dry