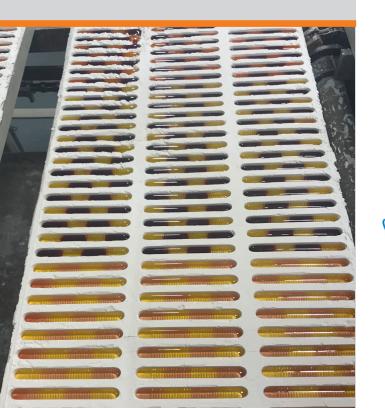

### LOW SUGAR GUMMY BEARS

38g CARBS - 19g FIBER - 13g Allulose = 6g Net Carbs

> INGREDIENTS: SOLUBLE CORN FIBER, ALLULOSE, ORGANIC CANE SUGAR, RICE FLOUR, CITRIC ACID, PECTIN, SODIUM CITRATE, NATURAL FLAVORS (LEMONADE, TROPICAL, WATERMELON, GRAPERFUIT), COLORED WITH FRUIT AND VEGETABLE CONCENTRATES (CARROT & SWEET POTATO), TURMERIC EXTRACT FOR COLOR, STEVIA EXTRACT.