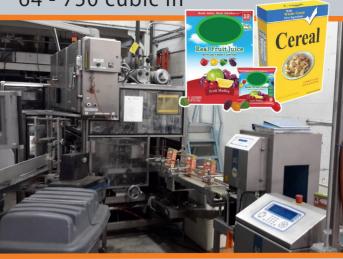

| Total Carb. 24g                                                | 8%     |
| Dietary Fiber 0g                                               | 0%     |
| Sugars 12g                                                     |        |
| Protein Og                                                     | _      |
| Not a significant source of                                    |        |
| Saturated Fat, Trans Fat,                                      |        |
| Cholesterol, Vitamin A,                                        |        |
| Vitamin C, Calcium, or Iro                                     | n.     |
| *Percent Daily Values (DV) are<br>based on a 2,000 calorie die |        |









## FINISHING AND PACKAGING

#### **BAGGING:**

0.5 oz - 240 oz



#### **CARTONING:**

64 - 750 cubic in



# **BOTTLING:** All Sizes - Dry