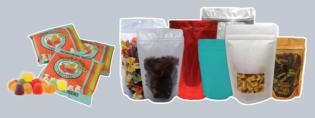

| 2%     |
| Total Carb. 24g                                                | 8%     |
| Dietary Fiber 0g                                               | 0%     |
| Sugars 12g                                                     |        |
| Protein Og                                                     | _      |
| Not a significant source of                                    |        |
| Saturated Fat, Trans Fat,                                      |        |
| Cholesterol, Vitamin A,                                        |        |
| Vitamin C, Calcium, or Iro                                     | n.     |
| *Percent Daily Values (DV) are<br>based on a 2,000 calorie die |        |









## FINISHING AND PACKAGING

#### **BAGGING:**

0.5 oz - 240 oz



#### **CARTONING:**

64 - 750 cubic in



# **BOTTLING:** All Sizes - Dry